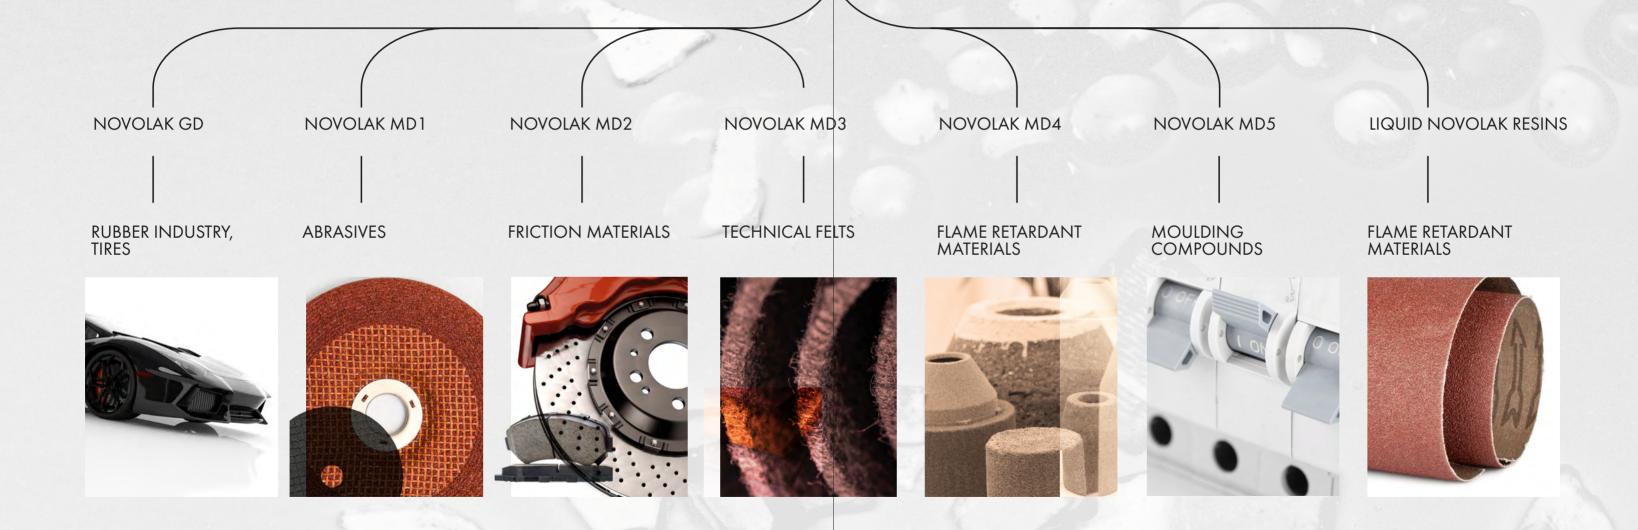

# BASE NOVOLACS APPLICATION DIAGRAM

### BASE NOVOLACS



### BASE NOVOLACS

| SYMBOL    | RESIN PROPERTIES |                 |                            |                    |                            |
|-----------|------------------|-----------------|----------------------------|--------------------|----------------------------|
|           | FLOW PATH [mm]   | FREE PHENOL [%] | MOISTURE<br>CONTENT<br>[%] | MELTING POINT [°C] | SOFTENING<br>POINT<br>[°C] |
| NOVOLAK S | 55-80            | max. 0,3        | max. 0,5                   | approx. 60         | 97                         |
| NOVOLAK L | 40-55            | max. 0,3        | max. 0,5                   | арргох. 76         | 109                        |
| NOVOLAK M | 25-45            | max. 0,3        | max. 0,4                   | арргох. 80         | 111                        |